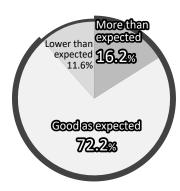

#### **Results of Exhibitor Questionnaires**

Q1 The reason decide to exhibit at RISCON (Multiple answers)

Q2 About the number of visitors of RISCON

About the business meetings at RISCON

■ More than 80% of exhibitors responded that the results of the exhibition were "More than expected/Good as expected," with many giving positive comments such as "Record number of leads" and "High quality of visitors." Since visitors come from a wide range of industries, including government offices, there are high expectations for new encounters leading to business opportunities.