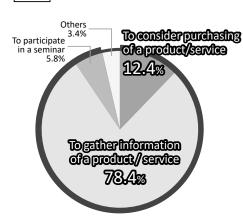

#### **Results of Visitor Questionnaires**

■ In addition to "public agency employees" involved in local crisis management, there were many visitors from private companies with decision-making authority such as "CEO and managers", and users who play a role in introducing products

■ Many of the visitors participated with a strong sense of purpose. In addition to a variety of exhibits by exhibitors, the latest information was transmitted in various forms, including seminars, organizer's exhibits and hands-on projects, leading to high visitor satisfaction. With 99.5% of the visitors interested in attending the next event, the exhibition is considered an important annual opportunity for those involved in crisis management.