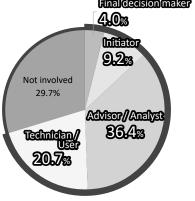

#### **Results of Visitor Questionnaires**

■ In addition to "public agency employees" involved in local crisis management, there were many visitors from private companies with decision-making authority such as "CEO and managers", and users who play a role in introducing products