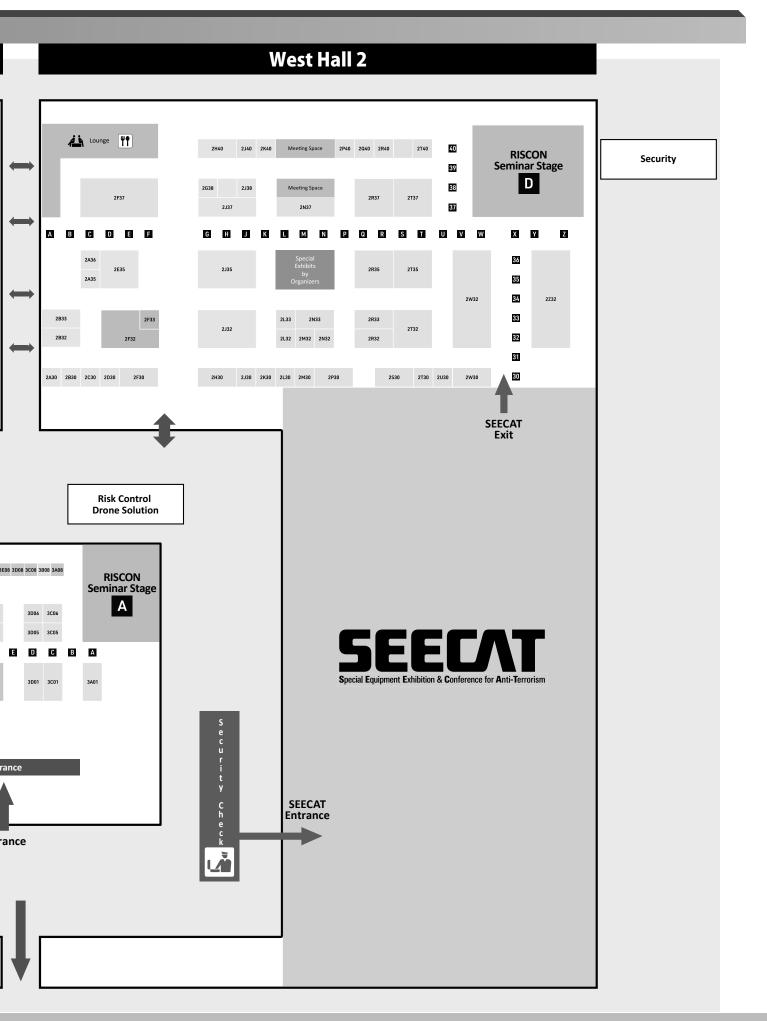

## Contents

| Security & Safety Trade Expo (RISCON TOKYO)2023                          |     |  |  |  |  |
|--------------------------------------------------------------------------|-----|--|--|--|--|
| Show Outline                                                             | 1   |  |  |  |  |
| Overview of Visitors                                                     | 2   |  |  |  |  |
| ■ Results of Visitor Questionnaires                                      | 3   |  |  |  |  |
| ■ Exhibit Categories & Main Exhibits, Zone                               | 4-5 |  |  |  |  |
| ■ Affiliated Event                                                       | 5   |  |  |  |  |
| ■ Results of Exhibitor Questionnaires                                    | 6   |  |  |  |  |
| ■ List of RISCON Exhibitors (in alphabetical order)                      |     |  |  |  |  |
| ■ Floor Plan                                                             | 8-9 |  |  |  |  |
| Special Equipment Exhibition & Conference for Anti-Terrorism (SEECAT)'23 |     |  |  |  |  |
| ■ Show Outline / Overview of Visitors                                    | 10  |  |  |  |  |
| ■ Results of Visitor Questionnaires                                      | 11  |  |  |  |  |
| Exhibit Categories & Main Exhibits                                       |     |  |  |  |  |
| ■ Results of Exhibitor Questionnaires                                    | 13  |  |  |  |  |
| ■ List of SEECAT Exhibitors (in alphabetical order)                      |     |  |  |  |  |
| ■ Floor Plan                                                             | 15  |  |  |  |  |