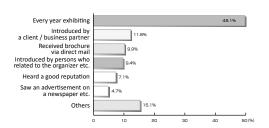

#### **Results of Exhibitor Questionnaires**

Q1 The reason decide to exhibit at RISCON (Multiple answers)

Q2 About the number of visitors of RISCON

About the business meetings at RISCON