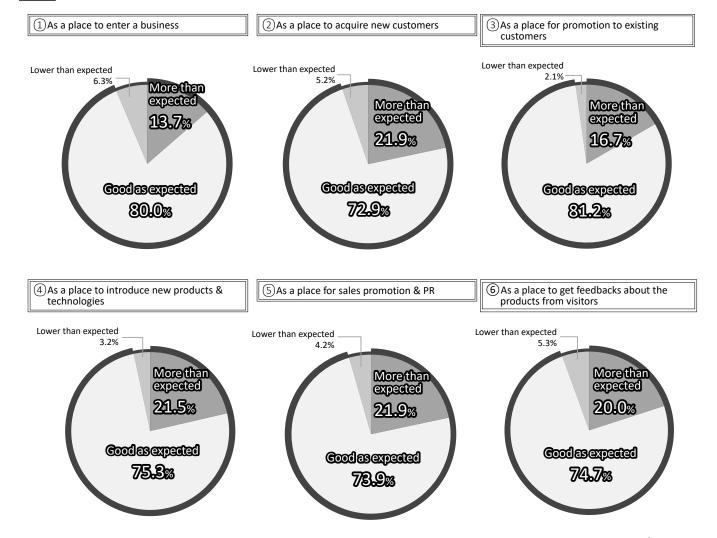

**Q4** Please choose the most suitable describes of result you gained through the RISCON.

(2) As a place to enter a business

(2) As a place to acquire new customers

(3) As a place for promotion to existing customers

(f) As a place for promotion to existing customers

(f) As a place for promotion to exist for

(4) As a place to introduce new products & technologies

⑤ As a place for sales promotion & PR

6 As a place to get feedbacks about exhibits from visitors

■ More than 80% of exhibitors responded that the results of the exhibition were "More than expected/Good as expected," with many giving positive comments such as "Record number of leads" and "High quality of visitors." Since visitors come from a wide range of industries, including government offices, there are high expectations for new encounters leading to business opportunities.