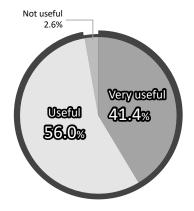

■ Many of the visitors participated with a strong sense of purpose. In addition to a variety of exhibits by exhibitors, the latest information was transmitted in various forms, including seminars, organizer's exhibits and hands-on projects, leading to high visitor satisfaction. With 99.5% of the visitors interested in attending the next event, the exhibition is considered an important annual opportunity for those involved in crisis management.