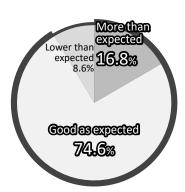

#### **Results of Exhibitor Questionnaires**

Q1 The reason decide to exhibit at RISCON (Multiple answers)

Q2 About the number of visitors of RISCON

About the business meetings at RISCON

■ More than 80% of exhibitors responded that the results of the exhibition were "More than expected/Good as expected," with many giving positive comments such as "Record number of leads" and "High quality of visitors." Since visitors come from a wide range of industries, including government offices, there are high expectations for new encounters leading to business opportunities.