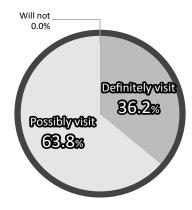

■ Many of the visitors participated with a strong sense of purpose. In addition to a variety of exhibits by exhibitors, the latest information was transmitted in various forms, including seminars, organizer's exhibits and hands-on projects, leading to high visitor satisfaction. With 99.5% of the visitors interested in attending the next event, the exhibition is considered an important annual opportunity for those involved in crisis management.