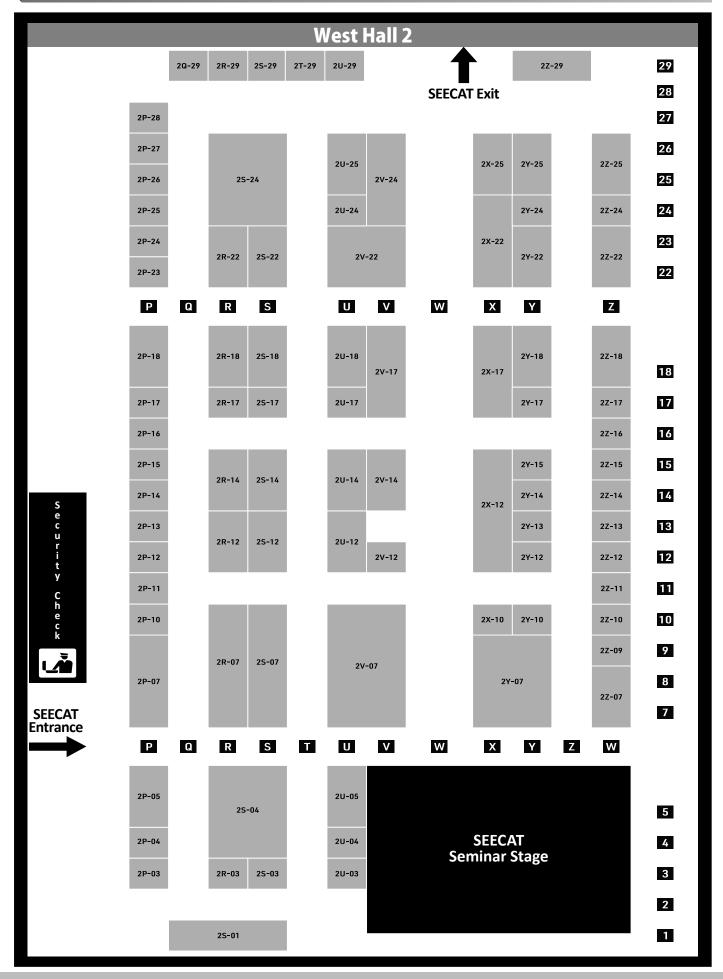

2Z15 | V                                          |      |
| Н                                         |      | Ohryoku                          | 2U24 | Vuzix Japan                                | 2P13 |
| HANAI                                     | 2S12 | Operation Training Services      | 2V07 | ·                                          |      |
| HYTEC INTER                               | 2P03 | OPTEX                            | 2U14 | W. L. Gore & Associates                    | 2S18 |
|                                           |      |                                  |      | Woods                                      | 2U17 |
|                                           |      |                                  |      |                                            |      |







## Photo Gallery [RISCON TOKYO]

















## Photo Gallery [SEECAT]





















#### **Next Show**

#### **Show Period**

Oct. 9th Wed. - 11th Fri., 2024

#### Venue

Tokyo Big Sight West Halls 1,2

#### **Contact**

## RISCON TOKYO / SEECAT Management Office

Within ATEX CO., Ltd. 4F. Daido Seimei Kasumigaseki Bldg., 1-4-2 Kasumigaseki, Chiyoda-ku, Tokyo 100-0013, JAPAN TEL:+81-(0)3-3503-7641 FAX:+81-(0)3-3503-7620

E-mail: [RISCON] ofc@kikikanri.biz [SEECAT] ofc@seecat.biz

www.kikikanri.biz/english/ www.seecat.biz/english/