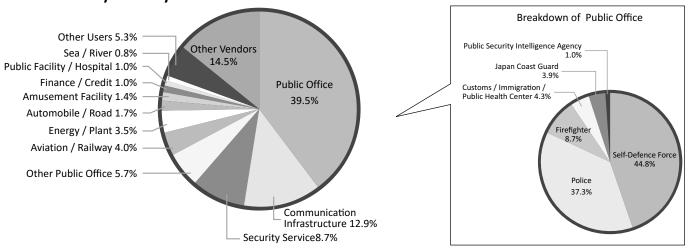

#### <Breakdown by Industry>

The number of visitors includes SEECAT visitors

<sup>\*</sup> Not including the press