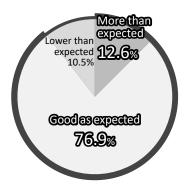

#### **Results of Exhibitor Questionnaires**

Q1 The reason decide to exhibit at RISCON (Multiple answers)

Q2 About the number of visitors of RISCON

About the business meetings at RISCON

■ More than 80% of exhibitors responded that the results of the exhibition were "More than expected/Good as expected," with many giving positive comments such as "Record number of leads" and "High quality of visitors." Since visitors come from a wide range of industries, including government offices, there are high expectations for new encounters leading to business opportunities.