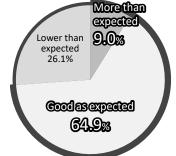

■ More than 80% of exhibitors responded that the results of the exhibition were "More than expected/Good as expected," with many giving positive comments such as "Record number of leads" and "High quality of visitors." Since visitors come from a wide range of industries, including government offices, there are high expectations for new encounters leading to business opportunities.