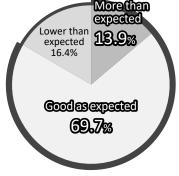

#### **Results of Exhibitor Questionnaires**

Q1 The reason decide to exhibit at RISCON (Multiple answers)

Q2 About the number of visitors of RISCON

About the business meetings at RISCON

■ More than 80% of exhibitors responded that the results of the exhibition were "More than expected/Good as expected," with many giving positive comments such as "Record number of leads" and "High quality of visitors." Since visitors come from a wide range of industries, including government offices, there are high expectations for new encounters leading to business opportunities.