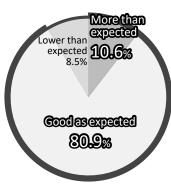

#### **Results of Exhibitor Questionnaires**

Q1 The reason decide to exhibit at RISCON (Multiple answers)

Q2 About the number of visitors of RISCON

About the business meetings at RISCON

■ More than 80% of exhibitors responded that the results of the exhibition were "More than expected/Good as expected," with many giving positive comments such as "Record number of leads" and "High quality of visitors." Since visitors come from a wide range of industries, including government offices, there are high expectations for new encounters leading to business opportunities.