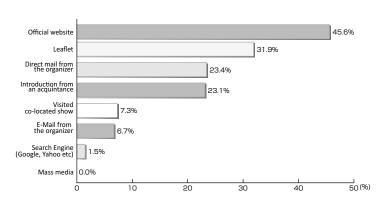

#### **Results of Visitor Questionnaires**

■ In addition to "public agency employees" involved in local crisis management, there were many visitors from private companies with decision-making authority such as "CEO and managers", and users who play a role in introducing products

■ Many of the visitors participated with a strong sense of purpose. In addition to a variety of exhibits by exhibitors, the latest information was transmitted in various forms, including seminars, organizer's exhibits and hands-on projects, leading to high visitor satisfaction. With 99.5% of the visitors interested in attending the next event, the exhibition is considered an important annual opportunity for those involved in crisis management.