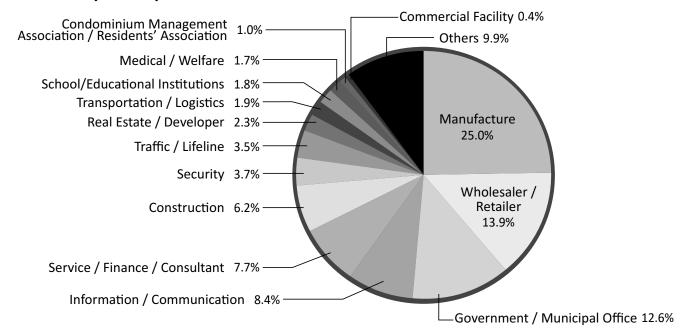

#### <Breakdown by Industry>

The number of visitors includes SEECAT visitors

<sup>\*</sup> Not including the press