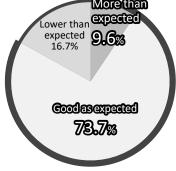

#### **Results of Exhibitor Questionnaires**

Q1 The reason decide to exhibit at RISCON (Multiple answers)

Q2 About the number of visitors of RISCON

About the business meetings at RISCON

■ More than 80% of exhibitors responded that the results of the exhibition were "More than expected/Good as expected," with many giving positive comments such as "Record number of leads" and "High quality of visitors." Since visitors come from a wide range of industries, including government offices, there are high expectations for new encounters leading to business opportunities.