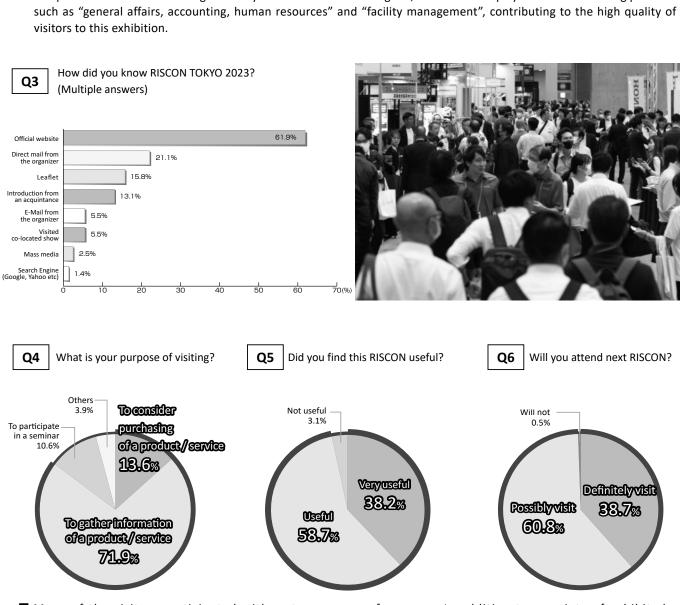

■ Many of the visitors participated with a strong sense of purpose. In addition to a variety of exhibits by exhibitors, the latest information was transmitted in various forms, including seminars, organizer's exhibits and hands-on projects, leading to high visitor satisfaction. With 99.5% of the visitors interested in attending the next event, the exhibition is considered an important annual opportunity for those involved in crisis management.