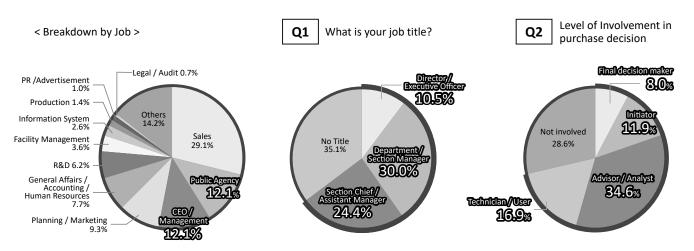

#### **Results of Visitor Questionnaires**

In addition to "public agency employees" involved in local crisis management, there were many visitors from private companies with decision-making authority such as "CEO and managers", and users who play a role in introducing products such as "general affairs, accounting, human resources" and "facility management", contributing to the high quality of visitors to this exhibition.

Many of the visitors participated with a strong sense of purpose. In addition to a variety of exhibits by exhibitors, the latest information was transmitted in various forms, including seminars, organizer's exhibits and hands-on projects, leading to high visitor satisfaction. With 99.5% of the visitors interested in attending the next event, the exhibition is considered an important annual opportunity for those involved in crisis management.