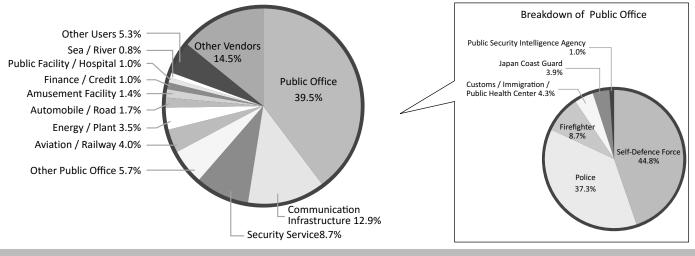

eriod, and repeated visits are not included in the data.

\* Not including the press.

Against the backdrop of the unstable global situation, including Russia's continued invasion of Ukraine since last year, and the proliferation of violent crimes in Japan, there continues to be a high level of interest in "anti-terrorism" measures. With the urgent need for anti-terrorism measures in public facilities where many people gather and in various socioeconomic activities, the event attracted the attention of those who seek information on the latest products, technologies, and services. The number of visitors increased significantly by 18% compared to the previous tradeshow, indicating the high expectations for Japan's only exhibition specializing in anti-terrorism

#### <Breakdown by Industry>





### **Results of Visitor Questionnaires**

<Breakdown by Job>



This year as well, thorough entrance screening was conducted, and visitors were restricted to those involved in anti-terrorism activities. The percentage of core visitors, public offices directly relating to antiterrorism and public security, remained high at approximately 40%. A number of people involved in antiterrorism from private companies focused on critical infrastructure also attended the event.



The event was held for the 17th time since its establishment in 2007. The satisfaction level of the visitors mained high, and the number of those wishing to visit the event again finally reached 100%. Many visitors are expected to come again next time.



## Exhibit Categories & Main Exhibits

| ★[Special Theme]<br>Cybe