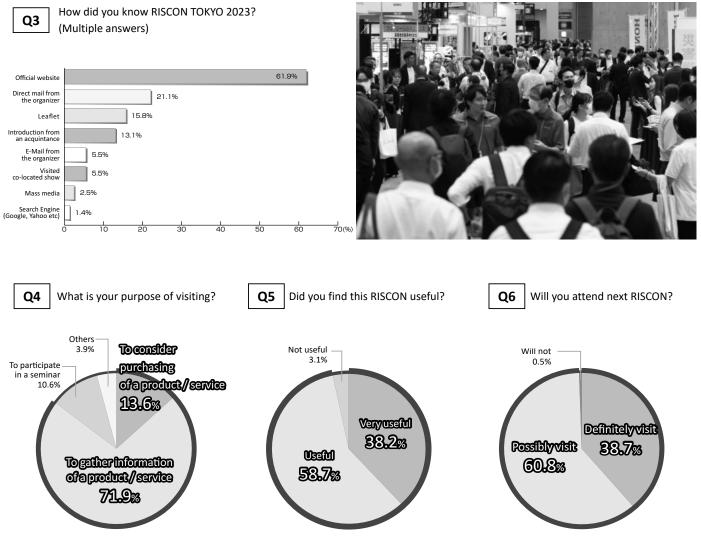

Many of the visitors participated with a strong sense of purpose. In addition to a variety of exhibits by exhibitors, the latest information was transmitted in various forms, including seminars, organizer's exhibits and hands-on projects, leading to high visitor satisfaction. With 99.5% of the visitors interested in attending the next event, the exhibition is considered an important annual opportunity for those involved in crisis management.