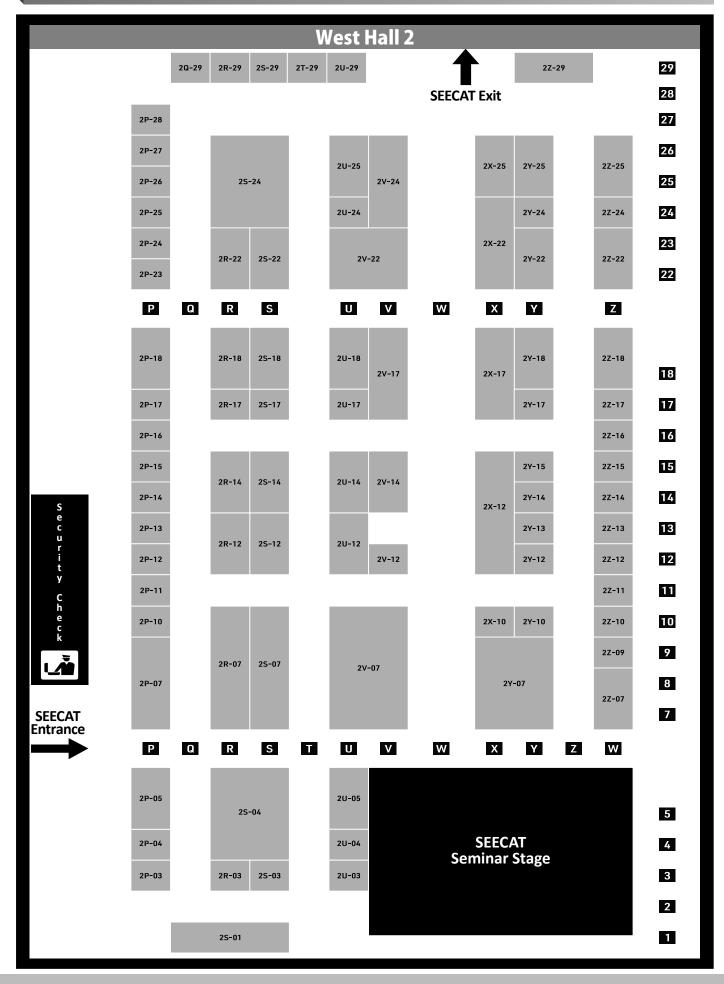

|      |
| Н                                         |      | Ohryoku                          | 2U24 | Vuzix Japan                                | 2P13 |
| HANAI                                     | 2S12 | Operation Training Services      | 2V07 | W                                          |      |
| HYTEC INTER                               | 2P03 | OPTEX                            | 2U14 | W. L. Gore & Associates                    | 2S18 |
|                                           |      |                                  |      | Woods                                      | 2U17 |
|                                           |      |                                  |      |                                            |      |

Woods





#### **Floor Plan**



SEECAT

## Photo Gallery [RISCON TOKYO]

















## Photo Gallery [SEECAT]





















## Next Show

## Show Period

## Oct. 9th Wed. - 11th Fri., 2024

Venue

Tokyo Big Sight West Halls 1,2

## Contact

RISCON TOKYO / SEECAT Management Office Within ATEX CO., Ltd. 4F. Daido Seimei Kasumigaseki Bldg., 1-4-2 Kasumigaseki, Chiyoda-ku, Tokyo 100-0013, JAPAN TEL:+81-(0)3-3503-7641 FAX:+81-(0)3-3503-7620 E-mail: [RISCON] ofc@kikikanri.biz [SEECAT] ofc@seecat.biz

> www.kikikanri.biz/english/ www.seecat.biz/english/