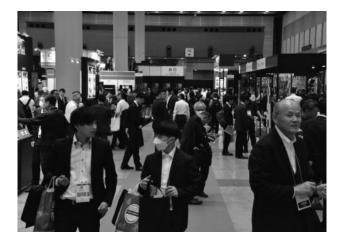

### **Overview of Visitors**

|                |               | RISCON TOKYO 2023   | RISCON TOKYO 2022   |
|----------------|---------------|---------------------|---------------------|
| Date           | Weather       | Registered Visitors | Registered Visitors |
| Oct. 11th Wed. | Cloudy / Fine | 4,344               | 4,249               |
| Oct. 12th Thu. | Fine          | 4,678               | 4,526               |
| Oct. 13th Fri. | Fine          | 5,749               | 5,512               |
| TO             | TAL           | 14,771              | 14,287              |

\* Not including the press

RISCON TOKYO started in 2005 and this year marks the 19th time it has been held. This year's event, held after the end of the longtime coronavirus pandemic, saw an increase in visitors for the third year in a row as people returned to gathering information in real life. In this year, the event again attracted visitors from a wide range of industries and occupations, including government and municipal officials. In particular, the percentage of visitors from the "Construction" and "Traffic/Lifelines" fields increased compared to previous years. The number of visitors from abroad also recovered to near precoronavirus levels.