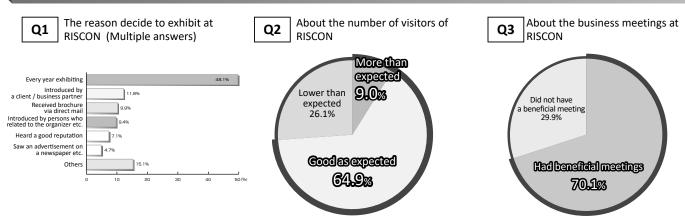

#### **Results of Exhibitor Questionnaires**

#### **Exhibitors' voices**

- A record number of leads was created.
- Visitors came from a wide range of industries, and were able to have business discussions with a variety of people.
- The quality of exhibitors and visitors is high, so please keep the quality and expand the scale of the exhibition.
- Opportunities for demonstrations outside of the booths, and extensive PR.
- We were able to connect with industries (government offices, etc.) with which we normally have little contact.
- The impression was that there were many visitors from municipal offices.
- It was also a useful venue for exchanging information on collaboration with other companies.

Q4 Please choose the most suitable describes of result you gained through the RISCON.

More than 80% of exhibitors responded that the results of the exhibition were "More than expected/Good as expected," with many giving positive comments such as "Record number of leads" and "High quality of visitors." Since visitors come from a wide range of industries, including government offices, there are high expectations for new encounters leading to business opportunities.