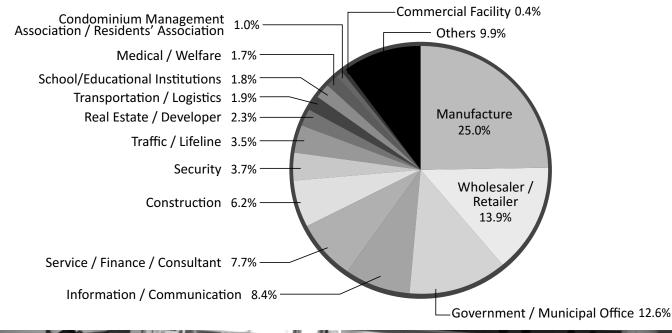

#### <Breakdown by Industry>

\* Not including the press

RISCON TOKYO started in 2005 and this year marks the 19th time it has been held. This year's event, held after the end of the longtime coronavirus pandemic, saw an increase in visitors for the third year in a row as people returned to gathering information in real life. In this year, the event again attracted visitors from a wide range of industries and occupations, including government and municipal officials. In particular, the percentage of visitors from the "Construction" and "Traffic/Lifelines" fields increased compared to previous years. The number of visitors from abroad also recovered to near precoronavirus levels.