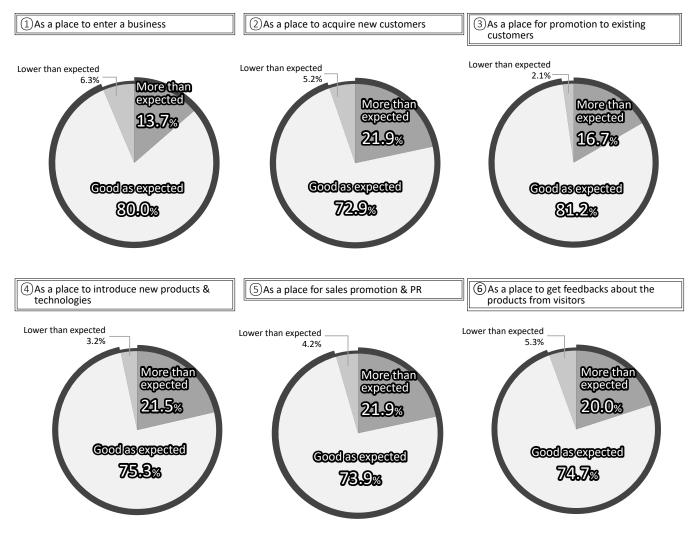

Q4 Please choose the most suitable describes of result you gained through the RISCON.

More than 80% of exhibitors responded that the results of the exhibition were "More than expected/Good as expected," with many giving positive comments such as "Record number of leads" and "High quality of visitors." Since visitors come from a wide range of industries, including government offices, there are high expectations for new encounters leading to business opportunities.