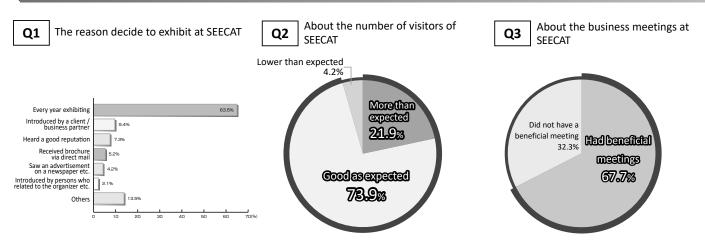

#### **Results of Exhibitor Questionnaires**

Q4 Please choose the most suitable describes of result you gained through the RISCON.

More than 80% of exhibitors responded that the results of the exhibition were "More than expected/Good as expected," with many giving positive comments such as "Record number of leads" and "High quality of visitors." Since visitors come from a wide range of industries, including government offices, there are high expectations for new encounters leading to business opportunities.