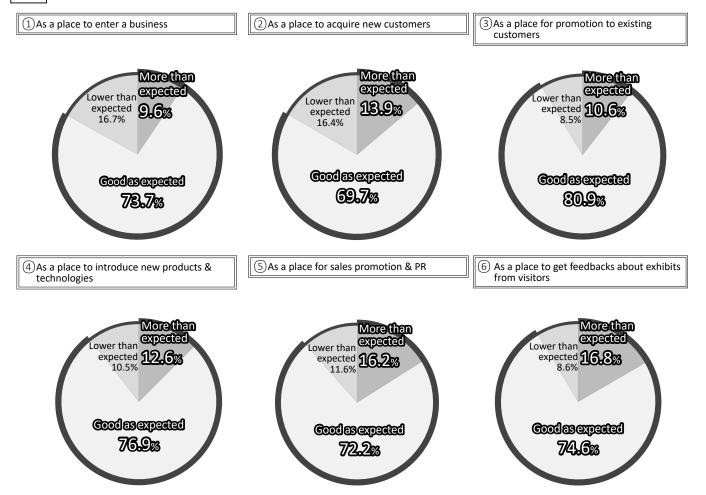

#### **Results of Exhibitor Questionnaires**

#### **Exhibitors' voices**

- A record number of leads was created.
- Visitors came from a wide range of industries, and were able to have business discussions with a variety of people.
- The quality of exhibitors and visitors is high, so please keep the quality and expand the scale of the exhibition.
- Opportunities for demonstrations outside of the booths, and extensive PR.
- We were able to connect with industries (government offices, etc.) with which we normally have little contact.
- The impression was that there were many visitors from municipal offices.
- It was also a useful venue for exchanging information on collaboration with other companies.

Q4 Please choose the most suitable describes of result you gained through the RISCON.

More than 80% of exhibitors responded that the results of the exhibition were "More than expected/Good as expected," with many giving positive comments such as "Record number of leads" and "High quality of visitors." Since visitors come from a wide range of industries, including government offices, there are high expectations for new encounters leading to business opportunities.